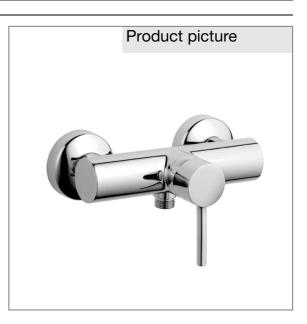

## Product:

KLUDI BOZZ single lever shower mixer DN 15

Finishes:

05 chrome

### Product description

single lever shower shower mixer DN 15 solid lever wall fastening flow class B ceramic cartridge with hot water safety device shower outlet G 1/2 protected against back flow S unions without shower set noise group I PA- IX 19191 / IB