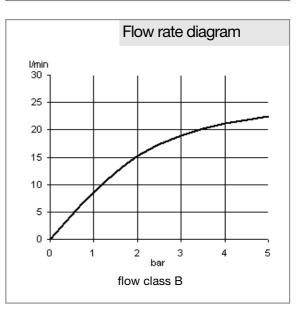

### Product description

single lever shower shower mixer DN 15 solid lever wall fastening flow class B ceramic cartridge with hot water safety device shower outlet G 1/2 protected against back flow S unions without shower set noise group I PA- IX 19191 / IB

### Advertisement

- \* KLUDI GmbH & Co KG KLUDI BOZZ single lever shower mixer item no. 388310576
- \*\* ceramic cartridge with hot water safety device Ø 35 mm, DIN EN 817
- \*\*\* brass, DIN 50930-6

single lever shower mixer, manufacturer KLUDI GmbH & Co KG KLUDI BOZZ single lever shower mixer item no. 388310576, DN 15, chrome plated brass, ceramic cartridge with hot water safety device  $\emptyset$  35 mm, solid lever, noise level DIN EN 4109 group I, noise report PA- IX 19191 / IB, type: single lever shower mixer DN 15, flow class B (max. 0,25 l/s), projection shower outlet 55 mm, lever projection 85 mm, projection 130 mm, shower outlet 1/2 inch, protected against back flow DIN EN 1717, S unions 1/2 x 3/4 inch with noise reducer, for pressure type water heater, continuous line heater, PN 10,