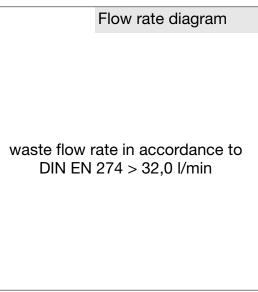

## Product description

fastening basin waste valve G 1 1/4" for washbasin with overflow waste flow rate >32 l/min overflow capacity approx 20 l/min

Finishes: 05 chrome

## Advertisement

- KLUDI GmbH & Co. KG KLUDI PUSH-OPEN fastening basin waste valve G 1 1/4", item no. 1042405-00
- \*\* chrome plated brass, accordance to DIN EN 274 waste flow rate > 32 l/min

KLUDI PUSH-OPEN fastening basin waste valve G 1 1/4", manufacturer KLUDI GmbH & Co. KG, KLUDI PUSH-OPEN item no. 1042405-00, chrome plated brass, fastening basin waste valve G 1 1/4", diameter valve plate 63,5 mm, for washbasin with overflow, waste flow rate >32 l/min, for basin hole diameter 42 - 50 mm