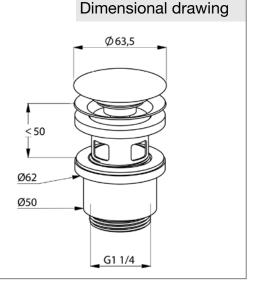

## Product: KLUDI PUSH-OPEN fastening basin waste valve G 1 1/4"

Ref.: 1042405-00

## Product description

fastening basin waste valve G 1 1/4" for washbasin with overflow waste flow rate >32 l/min overflow capacity approx 20 l/min

Finishes: 05 chrome

## Advertisement

- KLUDI GmbH & Co. KG KLUDI PUSH-OPEN fastening basin waste valve G 1 1/4", item no. 1042405-00
- \*\* chrome plated brass, accordance to DIN EN 274 waste flow rate > 32 l/min

KLUDI PUSH-OPEN fastening basin waste valve G 1 1/4", manufacturer KLUDI GmbH & Co. KG, KLUDI PUSH-OPEN item no. 1042405-00, chrome plated brass, fastening basin waste valve G 1 1/4", diameter valve plate 63,5 mm, for washbasin with overflow, waste flow rate >32 l/min, for basin hole diameter 42 - 50 mm