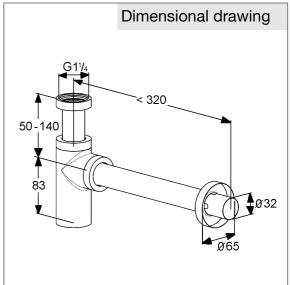

## Product description

Design bottle trap 1 1/4"
G 1 1/4 x Ø 32 mm x 320
with outlet tube Ø 32 x 290 mm
with wall flange (escutcheon) Ø 65 mm
adjustable drain pipe up to 120 mm
with access to clean
according to DIN EN 274

## Advertisement

- \* KLUDI GmbH & Co KG KLUDI Design bottle trap item no. 1002005-00
- \*\* chrome plated brass
- \*\*\* DIN EN 274

bottle trap 1 1/4 inch, manufacturer KLUDI GmbH & Co KG KLUDI bottle trap item no. 1002005-00, chrome plated brass, rosette chrome plated diameter 65 mm, for wash basin, with outlet tube 32 mm x 290 mm, adjustable drain pipe  $50 \le 140$  mm, with locker for cleaning, for wall connection  $\le 320$  mm, waste flow rate in accordance to EN 274  $\sim 36.0$  l/min,